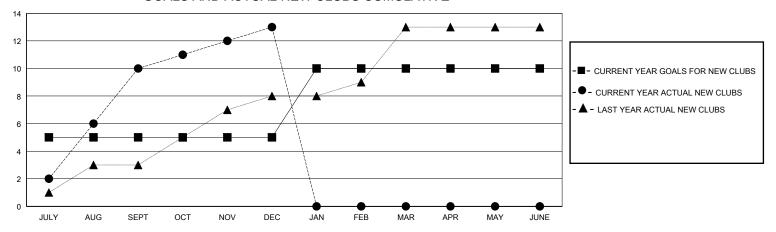

## GOALS AND ACTUAL NEW CLUBS CUMULATIVE

## District 318 E

GMT: LOCATION INDIA GMT CA

| •             |               |             |               |                               |                        |                         | • • • • • • • • • • • • • • • • • • • •            |  |
|---------------|---------------|-------------|---------------|-------------------------------|------------------------|-------------------------|----------------------------------------------------|--|
|               | Club          | os          |               | Members RESULTS FOR 2023-2024 |                        |                         |                                                    |  |
|               | RESULTS FOR   | R 2023-2024 |               |                               |                        |                         |                                                    |  |
| QUARTER       | NEW CLUB GOAL | NEW CLUBS   | DROPPED CLUBS | QUARTER MEME                  | BER GROWTH NET<br>GOAL | MEMBER GROWTH<br>ACTUAL | DROPPED<br>MEMBERS ACTUAL<br>(including transfers) |  |
| JULY/AUG/SEPT | 5             | 10          | 2             | JULY/AUG/SEPT                 | 175                    | 563                     | 209                                                |  |
| OCT/NOV/DEC   | 0             | 3           | 3             | OCT/NOV/DEC                   | 175                    | 190                     | 233                                                |  |
| JAN/FEB/MAR   | 5             | 0           | 0             | JAN/FEB/MAR                   | 150                    | 0                       | 0                                                  |  |
| APR/MAY/JUNE  | 0             | 0           | 0             | APR/MAY/JUNE                  | 125                    | 0                       | 0                                                  |  |