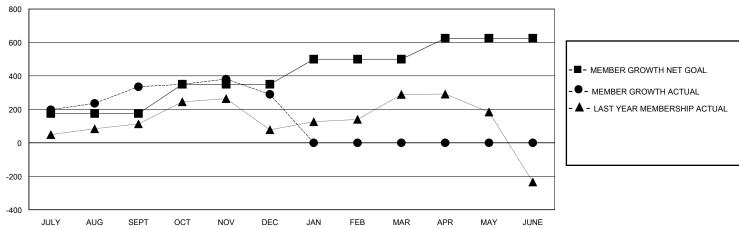

## GOALS AND ACTUAL MEMBERS CUMULATIVE

| DROPPED CLUBS: 5  DROPPED MEMBERS |     | 126 CLUBS OF 186 ADDED 1 OR MORE<br>NEW MEMBERS | GENDER DISTRIBUTION           MALE         5,075 (79.46%)           FEMALE         1,312 (20.54%) |  |       |
|-----------------------------------|-----|-------------------------------------------------|---------------------------------------------------------------------------------------------------|--|-------|
| DECEASED                          | 10  | CLICK HERE FOR CUMULATIVE                       | TOTAL FAMILY UNIT MEMBERS                                                                         |  | 2,222 |
| CLUB CANCELLED 81 OTHER 351       |     | MEMBERSHIP DATA                                 | FAMILY MEMBERS PAYING HALF                                                                        |  | 1,173 |
| TOTAL                             | 442 |                                                 |                                                                                                   |  |       |

## District 318 E

GMT: LOCATION INDIA GMT CA

| •             |               |             |               |                               |                        |                         | • • • • • • • • • • • • • • • • • • • •            |  |
|---------------|---------------|-------------|---------------|-------------------------------|------------------------|-------------------------|----------------------------------------------------|--|
|               | Club          | os          |               | Members RESULTS FOR 2023-2024 |                        |                         |                                                    |  |
|               | RESULTS FOR   | R 2023-2024 |               |                               |                        |                         |                                                    |  |
| QUARTER       | NEW CLUB GOAL | NEW CLUBS   | DROPPED CLUBS | QUARTER MEME                  | BER GROWTH NET<br>GOAL | MEMBER GROWTH<br>ACTUAL | DROPPED<br>MEMBERS ACTUAL<br>(including transfers) |  |
| JULY/AUG/SEPT | 5             | 10          | 2             | JULY/AUG/SEPT                 | 175                    | 563                     | 209                                                |  |
| OCT/NOV/DEC   | 0             | 3           | 3             | OCT/NOV/DEC                   | 175                    | 190                     | 233                                                |  |
| JAN/FEB/MAR   | 5             | 0           | 0             | JAN/FEB/MAR                   | 150                    | 0                       | 0                                                  |  |
| APR/MAY/JUNE  | 0             | 0           | 0             | APR/MAY/JUNE                  | 125                    | 0                       | 0                                                  |  |